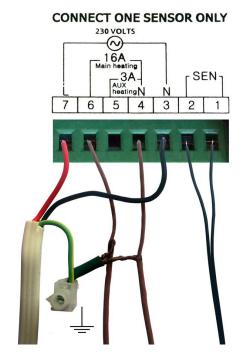

## **Fitting instructions**

The TH3 can be mounted vertically only.

Detach the face plate from the wall plate using a flat head screw driver.

After the electrical connections have been made and checked, screw the thermostat to the wall with the screws provided.

Re-fit the face plate. Satin or Black face plates sold separately.

| Technical Specifications   |                     |
|----------------------------|---------------------|
| Input voltage:             | 230VAC <u>+</u> 10% |
| Frequency:                 | 50/60Hz             |
| Main Heating Relay:        | 16A max             |
| Auxiliary Heating Relay:   | 3A max              |
| Working temp:              | 0-50°C              |
| Storage temp:              | -25-50°C            |
| Accuracy of temp. control: | <u>+</u> 1°C        |