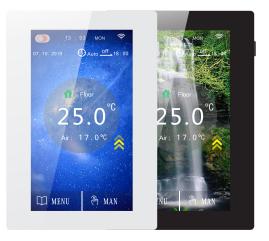

## TH05 WiFi 5th Generation Touch Screen Thermostat

Our exclusive top of the range heating thermostat with all our energy saving, connectivity and device control features. Suitable for home and commercial use.

The new Warmfloor TH05 Thermostat is perfect for both commercial and residential installations. It can be controlled remotely through our TH05 App, or multiple units can be controlled from a central location using our built-in hard-wired option.