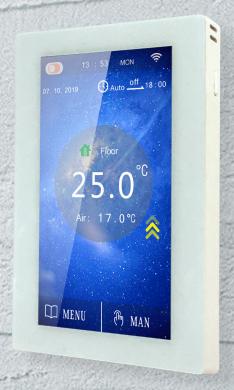

For more information on our underfloor heating products or to download our brochures and the TH05 app, please visit www.warmfloornz.com, or call us on 0800 492 763

TH04
Colour Touch
Screen Thermostat

A more cost effective choice for home and commercial users who do not require the higher end functionality of the TH05 model.