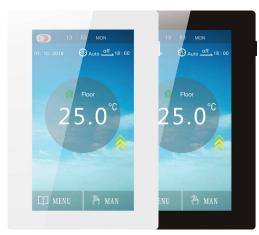

## Introducing Warmfloor's new touch screen technology

| Features                                                   | TH04 | TH05 |
|------------------------------------------------------------|------|------|
| Fast responsive Colour Touch Screen                        | •    | •    |
| Simple to program/easy to use                              | •    |      |
| Three x 7 day programmable time periods                    |      |      |
| Auxiliary output for heated towel rail/<br>mirror demister |      | •    |
| Wifi Control (connects with TH05 APP)                      |      |      |
| Multiple home screen display options                       |      | •    |
| Load own home screen photos                                |      |      |
| Battery Free                                               | •    | •    |
| Energy usage indications                                   |      |      |
| Predictive heating                                         |      | •    |
| Weather information displayed (requires wifi connection)   |      | •    |
| Floor and Air Sensing                                      | •    |      |
| Two Sensor probes (one spare)                              |      |      |
| Can replace common NZ thermostats                          |      | •    |
| Available in White and Black                               |      |      |
| Low Noise relay                                            |      | •    |
| Enter Installers details into display                      |      |      |
| Temperature differential adjustment                        |      | •    |
| Temperature calibration                                    |      |      |
| Program lock                                               | •    | •    |
| Select state after power interuption                       |      |      |
| 116mm h x 80mm w x 12mm d                                  | •    | •    |
| RS485 Hardwired Internet Option                            |      |      |
|                                                            |      |      |