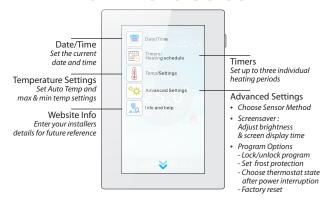

### Main Menu Screen

#### **Initial Set-Up**

Turn on **U**.

Menu > Date/Time - highlight date and time by touching them, use arrows to alter as required. Press ✔ when set, then confirm.

### **Setting the Timer (Automatic Operation)**

There are three day blocks to set your timer, week day, weekend or individual days. By pressing to highlight the days in each of these menus, you can either include or exclude them from your schedule. Press when set, then confirm.

#### **Temperature settings**

From the main menu press Temp/Settings.

Here you can set the target temperature for Automatic operation.

Also limiting and set back temperatures can be altered here. Press the information icon for a description of these functions.