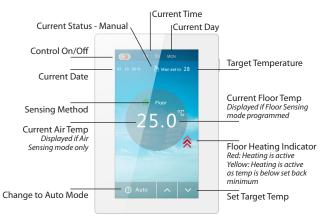

## **Manual Mode Screen**

### **Manual Operation**

Press MAN (manual mode) on bottom right of screen. If AUTO is shown on the bottom left of the screen, you are already in manual mode.

Use the  $\blacktriangle$  &  $\blacktriangledown$  arrows to select desired temperature, which will be displayed at the top right of the screen.