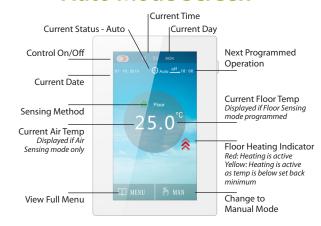

### **Auto Mode Screen**

### **Setting the Timer (Automatic Operation)**

There are three day blocks to set your timer, week day, weekend or individual days. By pressing to highlight the days in each of these menus, you can either include or exclude them from your schedule. Press when set, then confirm.

Each of these day blocks has three associated time periods. Alter these time periods by pressing  $\triangle$  or  $\nabla$ . Press  $\checkmark$  when set, then confirm.

Once all programming is complete, you can review your settings by pressing View Heating Schedule.